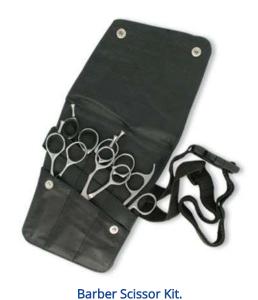

Single Pcs Barber Scissor Kit.

AG-101-2416

Also available with your required products.