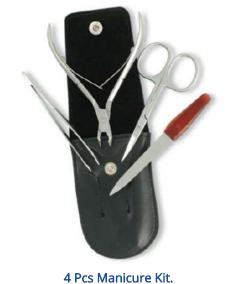

6 Pcs Manicure Kit.

AG-101-2405

Also available with your required products.

6 Pcs Manicure Kit.

AG-101-2406

Also available with your required products.

Manicure Care Kits

4 Pcs Manicure Kit. AG-101-2407

AG-101-2408
Also available with your required products.

AG-101-2409
Also available with your required products.

Also available with your required products.

Barber Scissor Kit With Wooden Box. AG-101-2410

Also available with your required products.

6 Pcs Manicure Kit.

AG-101-2411

Also available with your required products.

11 Pcs Manicure Kit.

AG-101-2412

Also available with your required products.

Manicure Care Kits

6 Pcs Manicure Kit.

AG-101-2413

Also available with your required products.

**7 Pcs Manicure Kit. AG-101-2414**Also available with your required products.

6 Pcs Manicure Kit.

AG-101-2415

Also available with your required products.