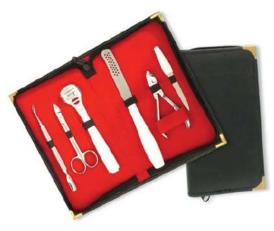

Available with any barber scissor.

Single Pcs Barber Scissor Kit

AG-101-2402

Available with any barber scissor.

6 Pcs Manicure Kit.

AG-101-2403

Also available with your required products.

**7 Pcs Manicure Kit. AG-101-2404**Also available with your required products.

6 Pcs Manicure Kit.

AG-101-2405

Also available with your required products.

6 Pcs Manicure Kit.

AG-101-2406

Also available with your required products.

Manicure Care Kits

4 Pcs Manicure Kit. AG-101-2407

AG-101-2408
Also available with your required products.

AG-101-2409
Also available with your required products.

Also available with your required products.

Barber Scissor Kit With Wooden Box. AG-101-2410

Also available with your required products.

6 Pcs Manicure Kit.

AG-101-2411

Also available with your required products.

11 Pcs Manicure Kit.

AG-101-2412

Also available with your required products.

Manicure Care Kits

6 Pcs Manicure Kit.

AG-101-2413

Also available with your required products.

**7 Pcs Manicure Kit. AG-101-2414**Also available with your required products.

6 Pcs Manicure Kit.

AG-101-2415

Also available with your required products.