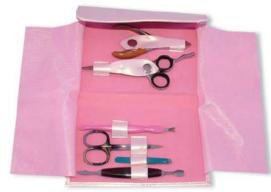

Also available with your required products.

6 Pcs Manicure Kit.

AG-101-2411

Also available with your required products.

11 Pcs Manicure Kit.

AG-101-2412

Also available with your required products.

Manicure Care Kits