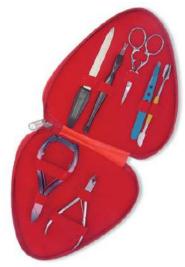

Also available with your required products.

6 Pcs Manicure Kit.

AG-101-2411

Also available with your required products.

11 Pcs Manicure Kit.

AG-101-2412

Also available with your required products.

Manicure Care Kits