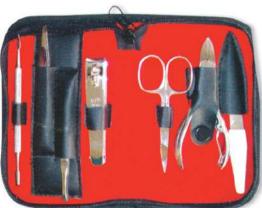

Available with any barber scissor.

Single Pcs Barber Scissor Kit

AG-101-2402

Available with any barber scissor.

6 Pcs Manicure Kit.

AG-101-2403

Also available with your required products.

**7 Pcs Manicure Kit. AG-101-2404**Also available with your required products.

6 Pcs Manicure Kit.

AG-101-2405

Also available with your required products.

6 Pcs Manicure Kit.

AG-101-2406

Also available with your required products.

Manicure Care Kits

4 Pcs Manicure Kit. AG-101-2407

AG-101-2408
Also available with your required products.

AG-101-2409
Also available with your required products.

Also available with your required products.

Barber Scissor Kit With Wooden Box. AG-101-2410

Also available with your required products.

6 Pcs Manicure Kit.

AG-101-2411

Also available with your required products.

11 Pcs Manicure Kit.

AG-101-2412

Also available with your required products.

Manicure Care Kits

6 Pcs Manicure Kit.

AG-101-2413

Also available with your required products.

**7 Pcs Manicure Kit. AG-101-2414**Also available with your required products.

6 Pcs Manicure Kit.

AG-101-2415

Also available with your required products.

Single Pcs Barber Scissor Kit.

AG-101-2416

Also available with your required products.