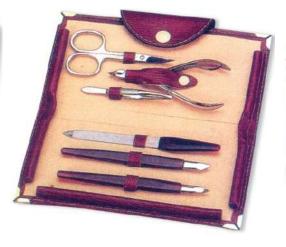

Available with any barber scissor.

Single Pcs Barber Scissor Kit

AG-101-2402

Available with any barber scissor.

6 Pcs Manicure Kit.

AG-101-2403

Also available with your required products.

**7 Pcs Manicure Kit. AG-101-2404**Also available with your required products.