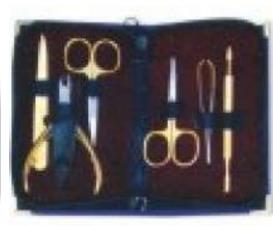

Available with any barber scissor.

Single Pcs Barber Scissor Kit

AG-101-2402

Available with any barber scissor.

6 Pcs Manicure Kit.

AG-101-2403

Also available with your required products.

**7 Pcs Manicure Kit. AG-101-2404**Also available with your required products.

6 Pcs Manicure Kit.

AG-101-2405

Also available with your required products.

6 Pcs Manicure Kit.

AG-101-2406

Also available with your required products.

Manicure Care Kits

4 Pcs Manicure Kit. AG-101-2407

AG-101-2408
Also available with your required products.

AG-101-2409
Also available with your required products.

Also available with your required products.

Barber Scissor Kit With Wooden Box. AG-101-2410

Also available with your required products.

6 Pcs Manicure Kit.

AG-101-2411

Also available with your required products.

11 Pcs Manicure Kit.

AG-101-2412

Also available with your required products.

Manicure Care Kits

6 Pcs Manicure Kit.

AG-101-2413

Also available with your required products.

**7 Pcs Manicure Kit. AG-101-2414**Also available with your required products.

6 Pcs Manicure Kit.

AG-101-2415

Also available with your required products.

Single Pcs Barber Scissor Kit.

AG-101-2416

Also available with your required products.