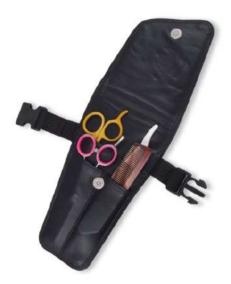

Barber Shears Kits
AG-101-2309
Barber Shears Kits

Barber Shears Kits AG-101-2310 Barber Shears Kits

Barber Shears Kits
AG-101-2311
Barber Shears Kits

Manicure Care Kits

Single Pcs Barber Scissor Kit.

AG-101-2401

Available with any barber scissor.

Single Pcs Barber Scissor Kit

AG-101-2402

Available with any barber scissor.

6 Pcs Manicure Kit.

AG-101-2403

Also available with your required products.

**7 Pcs Manicure Kit. AG-101-2404**Also available with your required products.

Single Pcs Barber Scissor Kit.

AG-101-2416

Also available with your required products.