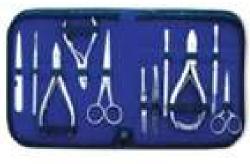

Also available with your required products.

6 Pcs Manicure Kit.

AG-101-2411

Also available with your required products.

11 Pcs Manicure Kit.

AG-101-2412

Also available with your required products.

Manicure Care Kits