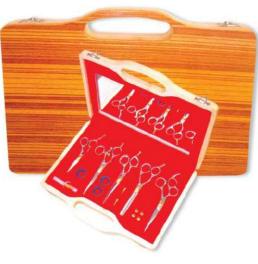

Also available with your required products.

6 Pcs Manicure Kit.

AG-101-2411

Also available with your required products.

11 Pcs Manicure Kit.

AG-101-2412

Also available with your required products.

Manicure Care Kits