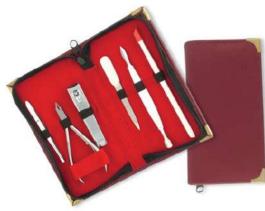

Available with any barber scissor.

Single Pcs Barber Scissor Kit

AG-101-2402

Available with any barber scissor.

6 Pcs Manicure Kit.

AG-101-2403

Also available with your required products.

**7 Pcs Manicure Kit. AG-101-2404**Also available with your required products.

6 Pcs Manicure Kit.

AG-101-2405

Also available with your required products.

6 Pcs Manicure Kit.

AG-101-2406

Also available with your required products.

Manicure Care Kits

4 Pcs Manicure Kit. AG-101-2407

AG-101-2408
Also available with your required products.

AG-101-2409
Also available with your required products.

Also available with your required products.

Barber Scissor Kit With Wooden Box. AG-101-2410

Also available with your required products.

6 Pcs Manicure Kit.

AG-101-2411

Also available with your required products.

11 Pcs Manicure Kit.

AG-101-2412

Also available with your required products.

Manicure Care Kits

6 Pcs Manicure Kit.

AG-101-2413

Also available with your required products.

**7 Pcs Manicure Kit. AG-101-2414**Also available with your required products.

6 Pcs Manicure Kit.

AG-101-2415

Also available with your required products.