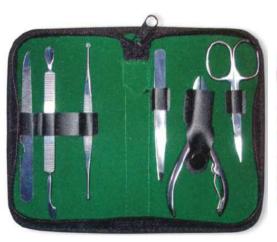

Available with any barber scissor.

Single Pcs Barber Scissor Kit

AG-101-2402

Available with any barber scissor.

6 Pcs Manicure Kit.

AG-101-2403

Also available with your required products.

**7 Pcs Manicure Kit. AG-101-2404**Also available with your required products.

6 Pcs Manicure Kit.

AG-101-2405

Also available with your required products.

6 Pcs Manicure Kit.

AG-101-2406

Also available with your required products.

Manicure Care Kits

4 Pcs Manicure Kit. AG-101-2407

AG-101-2408
Also available with your required products.

AG-101-2409
Also available with your required products.

Also available with your required products.

Barber Scissor Kit With Wooden Box. AG-101-2410

Also available with your required products.

6 Pcs Manicure Kit.

AG-101-2411

Also available with your required products.

11 Pcs Manicure Kit.

AG-101-2412

Also available with your required products.

Manicure Care Kits

6 Pcs Manicure Kit.

AG-101-2413

Also available with your required products.

**7 Pcs Manicure Kit. AG-101-2414**Also available with your required products.

6 Pcs Manicure Kit.

AG-101-2415

Also available with your required products.

Single Pcs Barber Scissor Kit.

AG-101-2416

Also available with your required products.